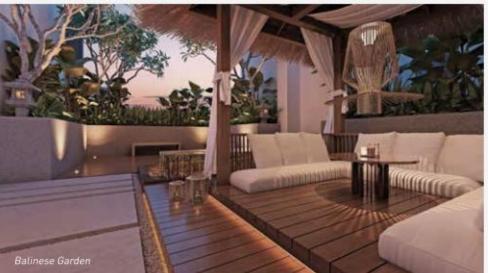

#### INTERACTIVE ZONES FOR THE COMMUNITY

The facilities area offers functional spaces and fun interactive zones. These dedicated areas not only encourage residents to enjoy social activities, there are also areas for residents to

- 15 Sky Pods & 15 Sky Gardens
- 1 infinity pool & 1 family pool
- · BBQ area
- Sauna
- . Outdoor & indoor gyms
- · Taichi deck & reflexology path
- Outdoor jacuzzi
- · Basketball court
- . Breakfast Nook for community sharing
- . Convenience of retail on the ground & first floors