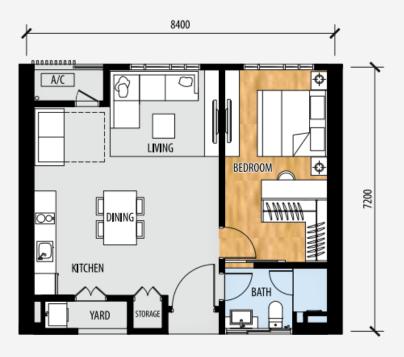

enjoy quieter moments with an elevated vantage point.

Type **A**1 Bedroom, 1 Bath
650 sq ft • 60.40 sqm

Type **Corner A**1+1 Bedrooms, 1 Bath
724 sq ft • 67.30 sqm

Type **Corner A1** 1+1 Bedrooms, 1 Bath 765 sq ft • 71.10 sqm