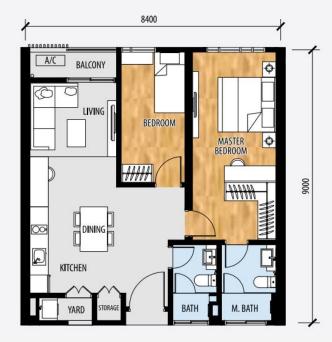

enjoy quieter moments with an elevated vantage point.

Type **A**1 Bedroom, 1 Bath
650 sq ft • 60.40 sqm

Type **Corner A**1+1 Bedrooms, 1 Bath
724 sq ft • 67.30 sqm

Type **Corner A1** 1+1 Bedrooms, 1 Bath 765 sq ft • 71.10 sqm