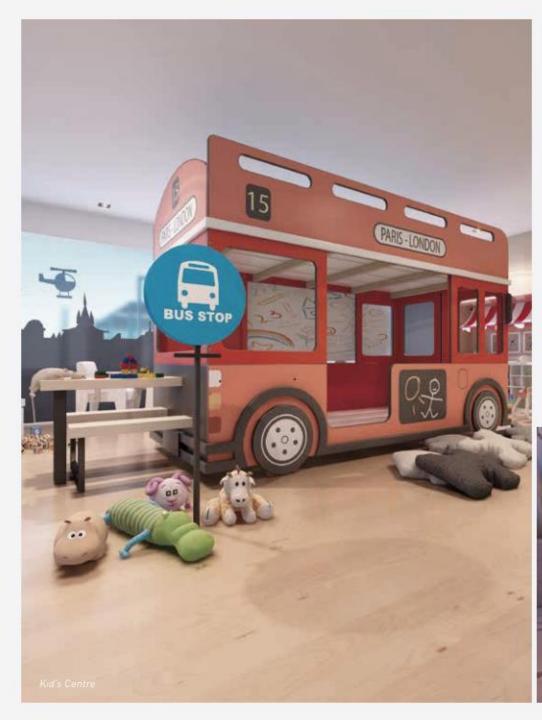

#### INTERACTIVE ZONES FOR THE COMMUNITY

The facilities area offers functional spaces and fun interactive zones. These dedicated areas not only encourage residents to enjoy social activities, there are also areas for residents to