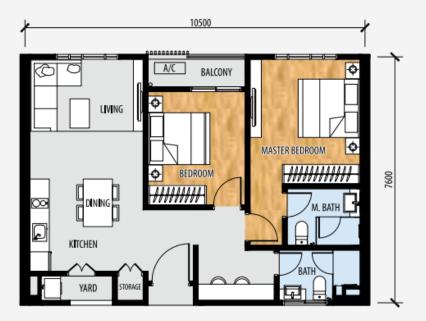

Type **B**2 Bedrooms, 2 Baths
826 sq ft • 76.75 sqm

Type **B1**2 Bedrooms, 2 Baths
858 sq ft • 79.70 sqm

Type **B2**2 Bedrooms, 2 Baths
812 sq ft • 75.45 sqm

Type Corner C

3 Bedrooms, 3 Baths 1,025 sq ft • 95.20 sqm