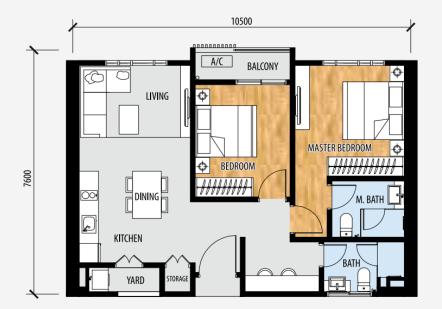

Type **B**2 Bedrooms, 2 Baths
826 sq ft • 76.75 sqm

Type **B1**2 Bedrooms, 2 Baths
858 sq ft • 79.70 sqm

Type **B2**2 Bedrooms, 2 Baths
812 sq ft • 75.45 sqm

Type Corner C

3 Bedrooms, 3 Baths 1,025 sq ft • 95.20 sqm