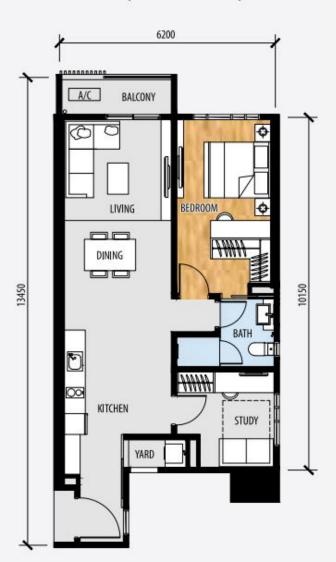

enjoy quieter moments with an elevated vantage point.

Type **A**1 Bedroom, 1 Bath
650 sq ft • 60.40 sqm

Type **Corner A**1+1 Bedrooms, 1 Bath
724 sq ft • 67.30 sqm

Type **Corner A1** 1+1 Bedrooms, 1 Bath 765 sq ft • 71.10 sqm