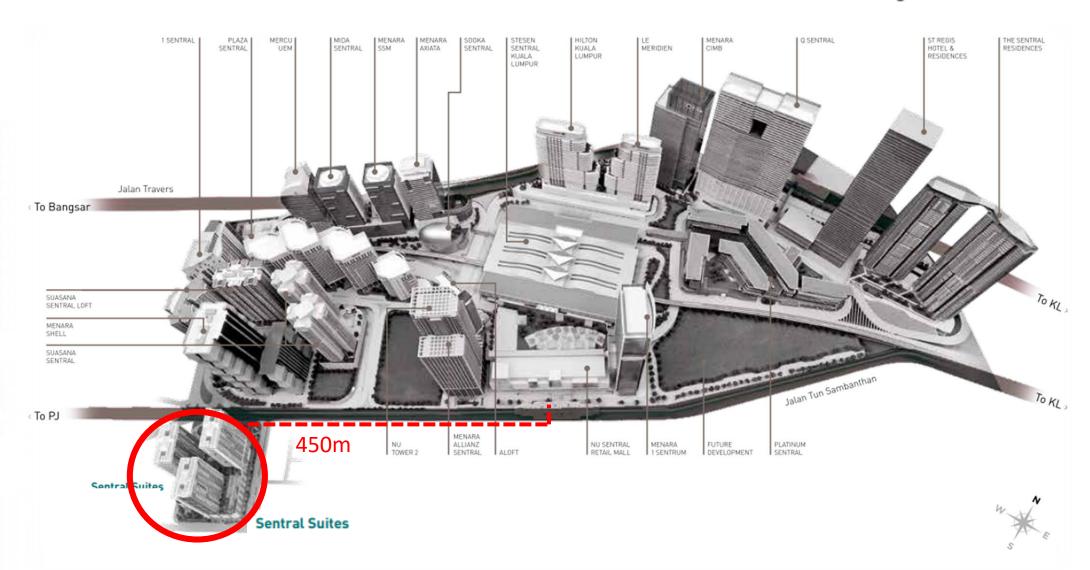

# KL Sentral - the next generation CBD. A world-class destination with a world-class community.