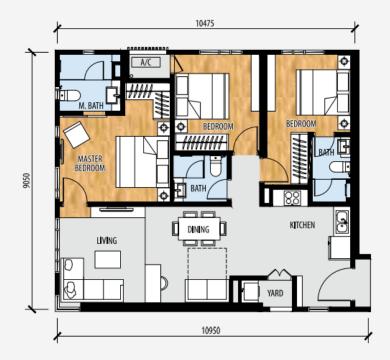

Type **C**3 Bedrooms, 3 Baths
1,138 sq ft • 105.75 sqm

Type **Corner D** 

2 Bedrooms + 1 Suite, 3 Baths 1,166 sq ft • 108.30 sqm