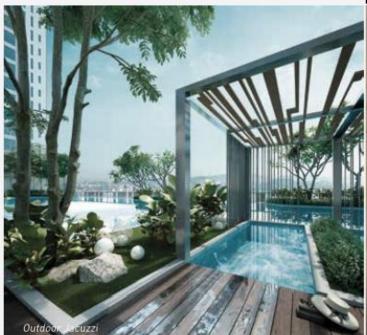

#### INTERACTIVE ZONES FOR THE COMMUNITY

The facilities area offers functional spaces and fun interactive zones. These dedicated areas not only encourage residents to enjoy social activities, there are also areas for residents to

- 15 Sky Pods & 15 Sky Gardens
- 1 infinity pool & 1 family pool
- · BBQ area
- Sauna
- . Outdoor & indoor gyms
- · Taichi deck & reflexology path
- Outdoor jacuzzi
- · Basketball court
- . Breakfast Nook for community sharing
- . Convenience of retail on the ground & first floors