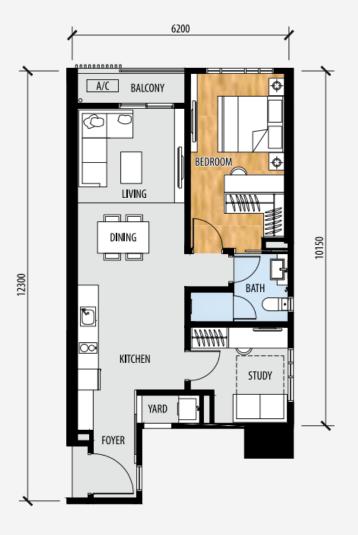

enjoy quieter moments with an elevated vantage point.

Type **A**1 Bedroom, 1 Bath
650 sq ft • 60.40 sqm

Type **Corner A**1+1 Bedrooms, 1 Bath
724 sq ft • 67.30 sqm

Type **Corner A1** 1+1 Bedrooms, 1 Bath 765 sq ft • 71.10 sqm