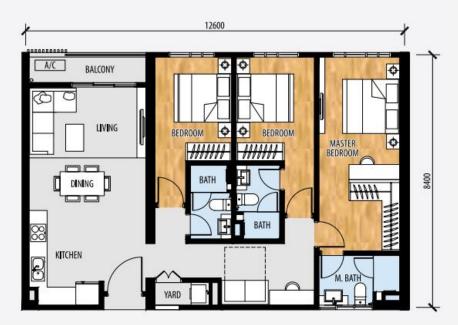

Type **B**2 Bedrooms, 2 Baths
826 sq ft • 76.75 sqm

Type **B1**2 Bedrooms, 2 Baths
858 sq ft • 79.70 sqm

Type **B2**2 Bedrooms, 2 Baths
812 sq ft • 75.45 sqm

Type Corner C

3 Bedrooms, 3 Baths 1,025 sq ft • 95.20 sqm