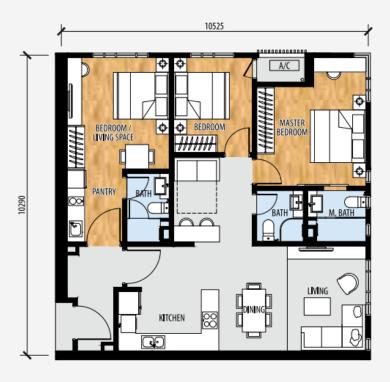

Type **C**3 Bedrooms, 3 Baths
1,138 sq ft • 105.75 sqm

Type **Corner D** 

2 Bedrooms + 1 Suite, 3 Baths 1,166 sq ft • 108.30 sqm